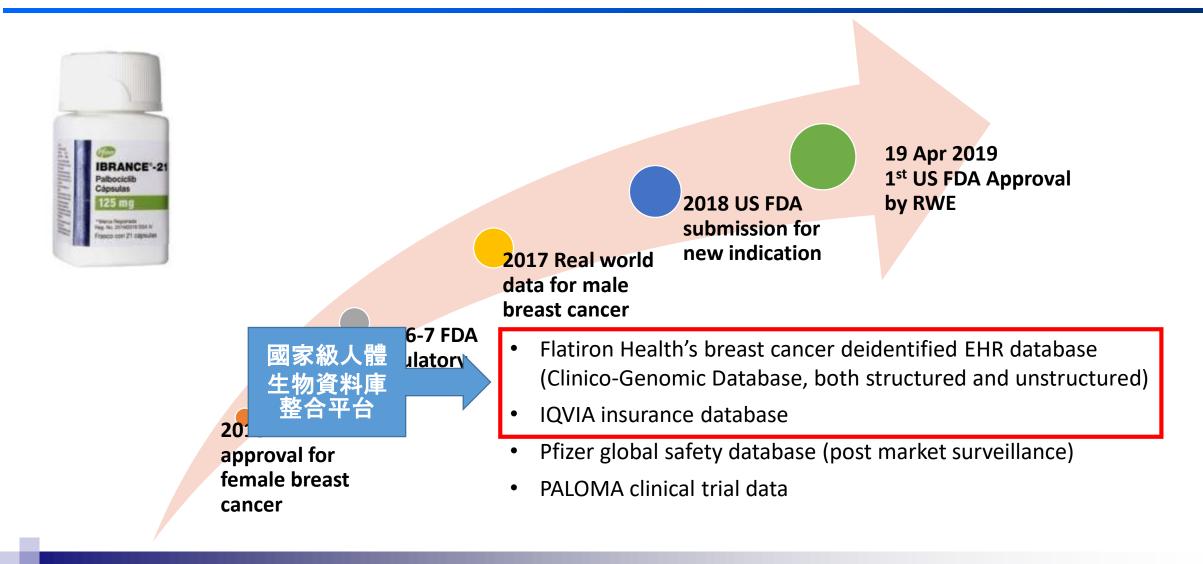

### **Ibrance from Pfizer**

A case study of how real-world evidence was used to support new indication