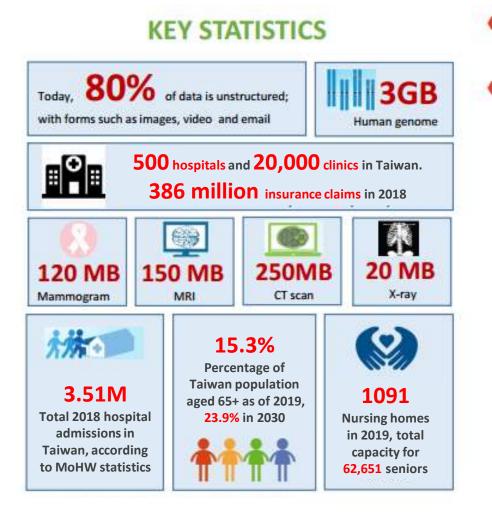

## **Integrating Data from all Fronts**

- Patients can generate different types of data from a plethora of sources in varied healthcare settings
- massive volume of information are generated with the digitization and adoption of EMR & Health IT technologies