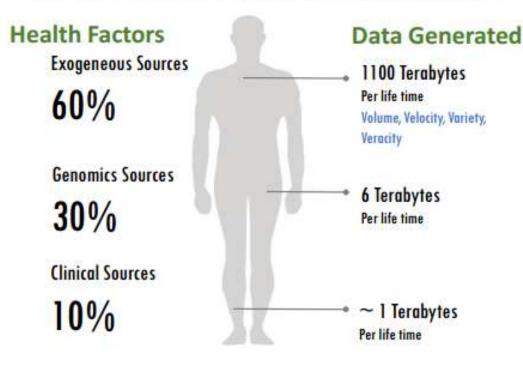

## **Integrating Data from all Fronts**

- Patients can generate different types of data from a plethora of sources in varied healthcare settings
- massive volume of information are generated with the digitization and adoption of EMR & Health IT technologies