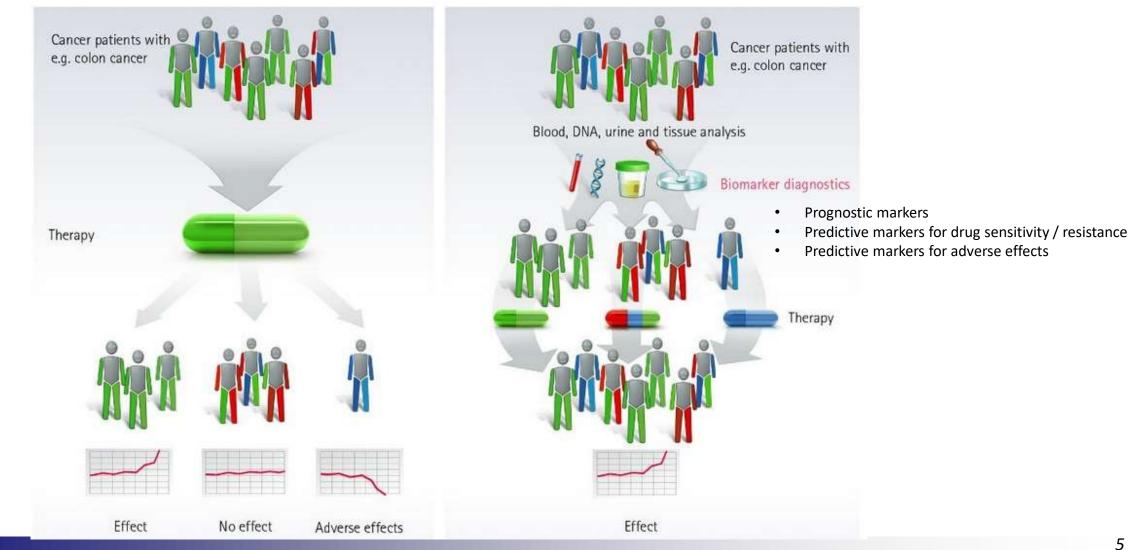

# **Precision Medicine: tailored treatments**

From one size fits all to personalized medication